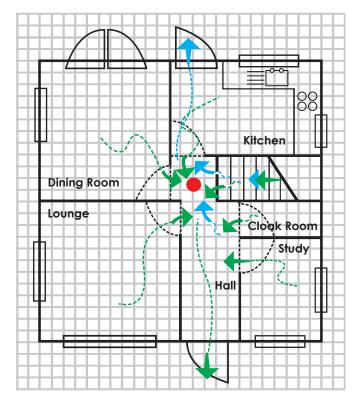

### Drawing your escape plan

Mark the location of the smoke alarms in red, your escape plan main route in green and your second escape route in blue like the example below.

Drago's fire escape planner

Fire escape plan for the \_\_\_\_\_\_family

## Downstairs escape plan

www.365alive.co.uk/drago