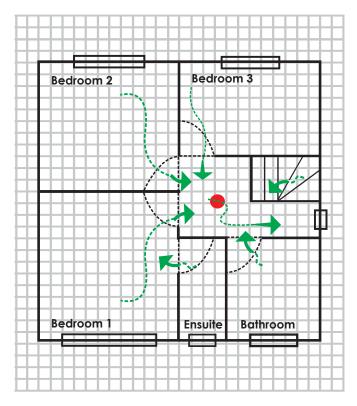

### Drawing your escape plan

Mark the location of the smoke alarms in red, your escape plan main route in green and your second escape route in blue like the example below.

Drago's fire escape planner

Fire escape plan for the \_\_\_\_\_\_family

#### Upstairs escape plan